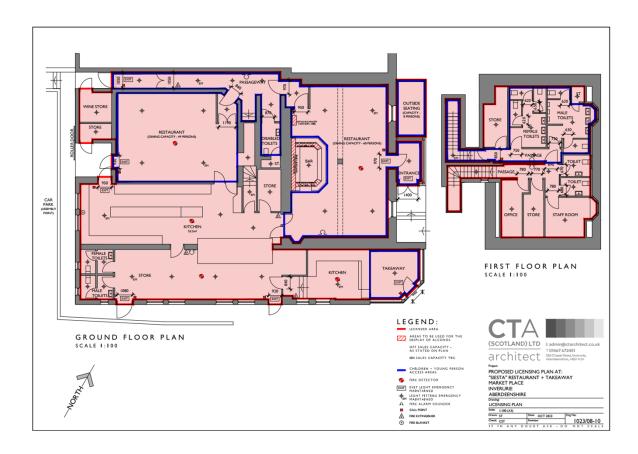

### Occasional Licence Application LAOCC/03986/23

| Date Icence is required for 15/05/2024  Date licence is required for 15/05/2024  Date licence is to end 28/05/2024  Personal Licence number  Personal Licence number  Name of voluntary organisation  Enter the dates of previous occasional Licences granted by the Board between 1st January and 31st December (optional)  Forenames  Oscar  Surname  Ortega Tajuelo  Date of birth  Address  Town  Postcode  Email address  Telephone number  Mobile number  Description of Premises  Description of activities to be carried on in the premises  Full postal address of premises?  Is alcohol to be sold off the premises?  Is alcohol to be sold on the premises?  Yes  Time alcohol will be on sale for consumption on the premises from  Time alcohol will be on sale for consumption on the premises to  State the times at which any other activities, other than alcohol sales, will be carried out on the premises to  Will children be permitted entry?  What arge of children will be permitted entry to?  What time will children be permitted entry to?  Will young persons be permitted entry?  Will public ares                                                                                                                                                                                                                                                                                                                                                                                                                                                                                                                                                                                                                       | Question                                         | Response                    |
|--------------------------------------------------------------------------------------------------------------------------------------------------------------------------------------------------------------------------------------------------------------------------------------------------------------------------------------------------------------------------------------------------------------------------------------------------------------------------------------------------------------------------------------------------------------------------------------------------------------------------------------------------------------------------------------------------------------------------------------------------------------------------------------------------------------------------------------------------------------------------------------------------------------------------------------------------------------------------------------------------------------------------------------------------------------------------------------------------------------------------------------------------------------------------------------------------------------------------------------------------------------------------------------------------------------------------------------------------------------------------------------------------------------------------------------------------------------------------------------------------------------------------------------------------------------------------------------------------------------------------------------------------------------------------------------------------------------------------------------------------------------------------------------------------------------------------------------------------------------------------------------------------------------------------------------------------------------------------------------------------------------------------------------------------------------------------------------------------------------------------------|--------------------------------------------------|-----------------------------|
| Date licence is required for 28/05/2024  Premises licence number Personal Licence number Personal Licence number    Name of voluntary organisation    Enter the dates of previous occasional Licences granted by the Board between 1st January and 31st December (optional)    Forenames Oscar Ortega Tajuelo    Date of birth Address    Town Postcode    Email address    Telephone number    Mobile number    Description of Premises    Description of activities to be carried on in the premises    Is alcohol to be sold off the premises?    Is alcohol will be on sale for consumption on the premises from    Time alcohol will be on sale for consumption on the premises to    State the times at which any other activities, other than alcohol sales, will be carried entry?    What age of children will be permitted entry?    What time will children be permitted entry from?    What time will children be permitted entry from?    What time will children be permitted entry to?    All public ares    ### Stription    ### Str | Date Application Received                        | 30/03/2024                  |
| Premises licence number Personal Licence number Name of voluntary organisation Enter the dates of previous occasional Licences granted by the Board between 1st January and 31st December (optional)  Forenames Oscar Sumame Date of birth Address Town Postcode Email address Telephone number Mobile number Description of Premises Description of activities to be carried on in the premises Full postal address of premises Full postal address of premises Full postal of the premises? Is alcohol to be sold off the premises? Ves Time alcohol will be on sale for consumption on the premises to State the times at which any other activities, other than alcohol sales, will be carried entry? What age of children will be permitted entry? What time will children be permitted entry from? What time will children be permitted entry to? All public ares                                                                                                                                                                                                                                                                                                                                                                                                                                                                                                                                                                                                                                                                                                                                                                                                                                                                                                               |                                                  | 15/05/2024                  |
| Personal Licence number  Name of voluntary organisation  Enter the dates of previous occasional Licences granted by the Board between 1st January and 31st December (optional)  Forenames  Ortega Tajuelo  Date of birth  Address  Town  Postcode  Email address  Telephone number  Mobile number  Description of Premises  Description of activities to be carried on in the premises  Full postal address of premises  Is alcohol to be sold off the premises?  Is alcohol to be sold off the premises?  Is alcohol will be on sale for consumption on the premises from  Time alcohol will be on sale for consumption on the premises at which any other activities, other than alcohol sales, will be carried entry?  What age of children be permitted entry?  What time will children be permitted entry from?  What time will children be permitted entry to?  All public ares  Oscar  Ortega Tajuelo  Ortega Tajuelo  Oscar  Ortega Tajuelo  Oscar  Ortega Tajuelo  Ortega Tajuelo  Oscar  Ortega Tajuelo  Oscar  Ortega Tajuelo  Ortega Taj | Date licence is to end                           | 28/05/2024                  |
| Name of voluntary organisation  Enter the dates of previous occasional Licences granted by the Board between 1st January and 31st December (optional)  Forenames  Oscar  Ortega Tajuelo  Date of birth  Address  Town  Postcode  Email address  Telephone number  Mobile number  Description of Premises  Description of activities to be carried on in the premises  Full postal address of premises  Is alcohol to be sold off the premises?  Is alcohol to be sold on the premises?  Yes  Time alcohol will be on sale for consumption on the premises to  State the times at which any other activities, other than alcohol sales, will be carried entry?  What time will children be permitted entry?  What time will children be permitted entry to?  What time will children be permitted entry to?  What time will children be permitted entry to?  Which areas of the premises will children be permitted access to?  All public ares                                                                                                                                                                                                                                                                                                                                                                                                                                                                                                                                                                                                                                                                                                                                                                                                                                                                                                                                                                                                                                                                                                                                                                                 | Premises licence number                          |                             |
| Enter the dates of previous occasional Licences granted by the Board between 1st January and 31st December (optional)  Forenames  Oscar  Ortega Tajuelo  Date of birth  Address  Town  Postcode  Email address  Telephone number  Mobile number  Description of Premises  Description of activities to be carried on in the premises  Full postal address of premises  Is alcohol to be sold off the premises?  Is alcohol will be on sale for consumption on the premises from  Time alcohol will be on sale for consumption on the premises to  State the times at which any other activities, other than alcohol sales, will be carried entry?  What tage of children be permitted entry?  What time will children be permitted entry from?  What time will children be permitted entry to?  What time will children be permitted entry to?  What time will children be permitted entry to?  Which areas of the premises will children be permitted access to?  Oscar  Os | Personal Licence number                          |                             |
| granted by the Board between 1st January and 31st December (optional)  Forenames  Oscar  Sumame Ortega Tajuelo  Date of birth Address Town Postcode Email address Telephone number Mobile number Description of Premises Description of activities to be carried on in the premises Full postal address of premises  Full postal address of premises  Is alcohol to be sold off the premises?  Is alcohol to be sold on the premises?  Yes  Time alcohol will be on sale for consumption on the premises to  Sale the times at which any other activities, other than alcohol sales, will be carried on the premises  Will children be permitted entry?  What time will children be permitted entry from?  What time will children be permitted entry to?  What time will children be permitted entry to?  Which areas of the premises will children be permitted access to?  Ortega Tajuelo  Description  Sale of Alcohol  Sale of Alc | Name of voluntary organisation                   |                             |
| Surname Ortega Tajuelo  Date of birth Address Town Postcode Email address Telephone number Mobile number Description of Premises Description of activities to be carried on in the premises Full postal address of premises  Is alcohol to be sold off the premises? Is alcohol to be sold on the premises? Is alcohol to be sold on the premises? Yes Time alcohol will be on sale for consumption on the premises from Time alcohol will be on sale for consumption on the premises to State the times at which any other activities, other than alcohol sales, will be carried out on the premises Will children be permitted entry? What age of children will be permitted entry? responsible adult. What time will children be permitted entry to? What time will children be permitted entry to? What time will children be permitted entry to? Which areas of the premises will children be permitted access to?                                                                                                                                                                                                                                                                                                                                                                                                                                                                                                                                                                                                                                                                                                                                                                                                                                                                                                                                                                                                                                                                                                        | granted by the Board between 1st January and     |                             |
| Date of birth  Address Town Postcode Email address Telephone number Mobile number Description of Premises Description of activities to be carried on in the premises Full postal address of premises  Full postal address of premises  Is alcohol to be sold off the premises? Is alcohol to be sold on the premises?  Is alcohol to be sold on the premises?  Irme alcohol will be on sale for consumption on the premises from  Time alcohol will be on sale for consumption on the premises to  State the times at which any other activities, other than alcohol sales, will be carried out on the premises  Will children be permitted entry?  What age of children will be permitted entry from?  What time will children be permitted entry from?  What time will children be permitted entry to?  What time will children be permitted entry to?  Which areas of the premises will children be permitted access to?                                                                                                                                                                                                                                                                                                                                                                                                                                                                                                                                                                                                                                                                                                                                                                                                                                                                                                                                                                                                                                                                                                    | Forenames                                        | Oscar                       |
| Address Town Postcode Email address Telephone number Mobile number Description of Premises Description of activities to be carried on in the premises Full postal address of premises Is alcohol to be sold off the premises? No Is alcohol to be sold on the premises? Yes Time alcohol will be on sale for consumption on the premises from Time alcohol will be on sale for consumption on the premises to State the times at which any other activities, other than alcohol sales, will be carried out on the premises Will children be permitted entry? What age of children will be permitted entry from? What time will children be permitted entry to? What time will children be permitted entry to? Which areas of the premises will children be permitted access to?  In which areas of the premises will children be permitted access to?                                                                                                                                                                                                                                                                                                                                                                                                                                                                                                                                                                                                                                                                                                                                                                                                                                                                                                                                                                                                                                                                                                                                                                                                                                                                          | Surname                                          | Ortega Tajuelo              |
| Town Postcode Email address Telephone number Mobile number Description of Premises Description of activities to be carried on in the premises Full postal address of premises Is alcohol to be sold off the premises? No Is alcohol to be sold on the premises? Ves Time alcohol will be on sale for consumption on the premises from Time alcohol will be on sale for consumption on the premises to State the times at which any other activities, other than alcohol sales, will be carried out on the premises Will children be permitted entry? What age of children will be permitted entry from? What time will children be permitted entry to? What time will children be permitted entry to? Which areas of the premises will children be permitted access to?                                                                                                                                                                                                                                                                                                                                                                                                                                                                                                                                                                                                                                                                                                                                                                                                                                                                                                                                                                                                                                                                                                                                                                                                                                                                                                                                                        | Date of birth                                    |                             |
| Postcode Email address Telephone number Mobile number Description of Premises Description of activities to be carried on in the premises Full postal address of premises  Sale of Alcohol Funerurie AB51 3PY  Is alcohol to be sold off the premises? No Is alcohol to be sold on the premises? Yes Time alcohol will be on sale for consumption on the premises from Time alcohol will be on sale for consumption on the premises to  State the times at which any other activities, other than alcohol sales, will be carried out on the premises Will children be permitted entry? What age of children will be permitted entry? What time will children be permitted entry from? What time will children be permitted entry to? What time will children be permitted entry to? Which areas of the premises will children be permitted access to?  All public ares                                                                                                                                                                                                                                                                                                                                                                                                                                                                                                                                                                                                                                                                                                                                                                                                                                                                                                                                                                                                                                                                                          | Address                                          |                             |
| Email address Telephone number Mobile number Description of Premises Description of activities to be carried on in the premises Full postal address of premises Full postal address of premises Full postal address of premises  Full postal address of premises  Full postal address of premises  Full postal address of premises  Full postal address of premises  Sale of Alcohol  Functurie AB51 3PY  No  Is alcohol to be sold off the premises?  Is alcohol will be on sale for consumption on the premises from  Time alcohol will be on sale for consumption on the premises to  State the times at which any other activities, other than alcohol sales, will be carried out on the premises  Will children be permitted entry?  What age of children will be permitted entry?  What time will children be permitted entry to?  What time will children be permitted entry to?  Which areas of the premises will children be permitted access to?  All public ares                                                                                                                                                                                                                                                                                                                                                                                                                                                                                                                                                                                                                                                                                                                                                                                                                                                                                                                                                                                                                                                                                                                                                    | Town                                             |                             |
| Telephone number  Mobile number  Description of Premises  Description of activities to be carried on in the premises  Full postal address of premises  No  Is alcohol to be sold off the premises?  No  Is alcohol to be sold on the premises?  Yes  Time alcohol will be on sale for consumption on the premises from  Time alcohol will be on sale for consumption on the premises to  State the times at which any other activities, other than alcohol sales, will be carried out on the premises  Will children be permitted entry?  What age of children will be permitted entry?  What time will children be permitted entry to?  What time will children be permitted entry to?  What time will children be permitted entry to?  All public ares                                                                                                                                                                                                                                                                                                                                                                                                                                                                                                                                                                                                                                                                                                                                                                                                                                                                                                                                                                                                                                                              | Postcode                                         |                             |
| Mobile number  Description of Premises  Description of activities to be carried on in the premises  Full postal address of premises  55-57 MArket place Inverurie AB51 3PY  Is alcohol to be sold off the premises?  No  Is alcohol to be sold on the premises?  Time alcohol will be on sale for consumption on the premises from  Time alcohol will be on sale for consumption on the premises to  State the times at which any other activities, other than alcohol sales, will be carried out on the premises  Will children be permitted entry?  What age of children will be permitted entry?  What time will children be permitted entry from?  What time will children be permitted entry to?  What time will children be permitted entry to?  Which areas of the premises will children be permitted access to?                                                                                                                                                                                                                                                                                                                                                                                                                                                                                                                                                                                                                                                                                                                                                                                                                                                                                                                                                                                                                                                                                                                                                                                                    | Email address                                    |                             |
| Description of Premises  Description of activities to be carried on in the premises  Full postal address of premises  Full postal address of premises  55-57 MArket place Inverurie AB51 3PY  Is alcohol to be sold off the premises?  Is alcohol to be sold on the premises?  Yes  Time alcohol will be on sale for consumption on the premises from  Time alcohol will be on sale for consumption on the premises to  State the times at which any other activities, other than alcohol sales, will be carried out on the premises  Will children be permitted entry?  What age of children will be permitted entry?  What time will children be permitted entry from?  What time will children be permitted entry to?  Which areas of the premises will children be permitted access to?  Unlicensed Premises  Sale of Alcohol  Pale of Alcohol  Pa | Telephone number                                 |                             |
| Description of activities to be carried on in the premises  Full postal address of premises  Full postal address of premises  55-57 MArket place Inverurie AB51 3PY  Is alcohol to be sold off the premises?  Is alcohol to be sold on the premises?  Yes  Time alcohol will be on sale for consumption on the premises from  Time alcohol will be on sale for consumption on the premises to  State the times at which any other activities, other than alcohol sales, will be carried out on the premises  Will children be permitted entry?  What age of children will be permitted entry?  What time will children be permitted entry from?  What time will children be permitted entry to?  Which areas of the premises will children be permitted access to?                                                                                                                                                                                                                                                                                                                                                                                                                                                                                                                                                                                                                                                                                                                                                                                                                                                                                                                                                                                                                                                                                                                                                                                                                                                                                                                                                             | Mobile number                                    |                             |
| Full postal address of premises  Full postal address of premises  55-57 MArket place Inverurie AB51 3PY  Is alcohol to be sold off the premises?  Is alcohol to be sold on the premises?  Time alcohol will be on sale for consumption on the premises from  Time alcohol will be on sale for consumption on the premises to  State the times at which any other activities, other than alcohol sales, will be carried out on the premises  Will children be permitted entry?  What age of children will be permitted entry?  What time will children be permitted entry from?  What time will children be permitted entry to?  Which areas of the premises will children be permitted access to?  All public ares                                                                                                                                                                                                                                                                                                                                                                                                                                                                                                                                                                                                                                                                                                                                                                                                                                                                                                                                                                                                                                                                                                                                                                                                                                                                                                                                                                                                             | Description of Premises                          | Unlicensed Premises         |
| Inverurie AB51 3PY  Is alcohol to be sold off the premises?  Is alcohol to be sold on the premises?  Yes  Time alcohol will be on sale for consumption on the premises from  Time alcohol will be on sale for consumption on the premises to  State the times at which any other activities, other than alcohol sales, will be carried out on the premises  Will children be permitted entry?  What age of children will be permitted entry from?  What time will children be permitted entry to?  What ages always under the supervision of a responsible adult.  What time will children be permitted entry to?  Which areas of the premises will children be permitted access to?  Inverting AB51 3PY  No  12:00  The premises?  Yes  All ages always under the supervision of a responsible adult.  All public ares                                                                                                                                                                                                                                                                                                                                                                                                                                                                                                                                                                                                                                                                                                                                                                                                                                                                                                                                                                                                                                                                                                                                                                                                                                                                                                        |                                                  | Sale of Alcohol             |
| Is alcohol to be sold on the premises?  Time alcohol will be on sale for consumption on the premises from  Time alcohol will be on sale for consumption on the premises to  State the times at which any other activities, other than alcohol sales, will be carried out on the premises  Will children be permitted entry?  What age of children will be permitted entry?  What time will children be permitted entry from?  What time will children be permitted entry to?  What time will children be permitted entry to?  Which areas of the premises will children be permitted access to?  Yes  Food will be served as well  Food will be served as well  All ages always under the supervision of a responsible adult.  All ages always under the supervision of a responsible adult.  What time will children be permitted entry to?  All public ares                                                                                                                                                                                                                                                                                                                                                                                                                                                                                                                                                                                                                                                                                                                                                                                                                                                                                                                                                                                                                                                                                                                                                                                                                                                                  | Full postal address of premises                  | Inverurie                   |
| Time alcohol will be on sale for consumption on the premises from  Time alcohol will be on sale for consumption on the premises to  State the times at which any other activities, other than alcohol sales, will be carried out on the premises  Will children be permitted entry?  What age of children will be permitted entry?  What time will children be permitted entry from?  What time will children be permitted entry to?  Which areas of the premises will children be permitted access to?  12:00  12:00  Food will be served as well  Food will be served as well  All ages always under the supervision of a responsible adult.  All ages always under the supervision of a responsible adult.                                                                                                                                                                                                                                                                                                                                                                                                                                                                                                                                                                                                                                                                                                                                                                                                                                                                                                                                                                                                                                                                                                                                                                                                                                                                                                                                                                                                                  | Is alcohol to be sold off the premises?          | No                          |
| the premises from  Time alcohol will be on sale for consumption on the premises to  State the times at which any other activities, other than alcohol sales, will be carried out on the premises  Will children be permitted entry?  What age of children will be permitted entry?  What time will children be permitted entry from?  What time will children be permitted entry to?  What time will children be permitted entry to?  Which areas of the premises will children be permitted access to?  All public ares                                                                                                                                                                                                                                                                                                                                                                                                                                                                                                                                                                                                                                                                                                                                                                                                                                                                                                                                                                                                                                                                                                                                                                                                                                                                                                                                                                                                                                                                                                                                                                                                       | Is alcohol to be sold on the premises?           | Yes                         |
| the premises to  State the times at which any other activities, other than alcohol sales, will be carried out on the premises  Will children be permitted entry?  What age of children will be permitted entry?  What time will children be permitted entry from?  What time will children be permitted entry to?  What time will children be permitted entry to?  Which areas of the premises will children be permitted access to?  Food will be served as well  Food will be served as well  12:00  All ages always under the supervision of a responsible adult.  All ages always under the supervision of a responsible adult.  What time will children be permitted entry to?  All public ares                                                                                                                                                                                                                                                                                                                                                                                                                                                                                                                                                                                                                                                                                                                                                                                                                                                                                                                                                                                                                                                                                                                                                                                                                                                                                                                                                                                                                           |                                                  | 12:00                       |
| than alcohol sales, will be carried out on the premises  Will children be permitted entry?  What age of children will be permitted entry?  All ages always under the supervision of a responsible adult.  What time will children be permitted entry from?  What time will children be permitted entry to?  Which areas of the premises will children be permitted access to?  All public ares                                                                                                                                                                                                                                                                                                                                                                                                                                                                                                                                                                                                                                                                                                                                                                                                                                                                                                                                                                                                                                                                                                                                                                                                                                                                                                                                                                                                                                                                                                                                                                                                                                                                                                                                 |                                                  | 22:00                       |
| What age of children will be permitted entry?  All ages always under the supervision of a responsible adult.  What time will children be permitted entry from?  12:00  What time will children be permitted entry to?  Which areas of the premises will children be permitted access to?  All public ares                                                                                                                                                                                                                                                                                                                                                                                                                                                                                                                                                                                                                                                                                                                                                                                                                                                                                                                                                                                                                                                                                                                                                                                                                                                                                                                                                                                                                                                                                                                                                                                                                                                                                                                                                                                                                      | than alcohol sales, will be carried out on the   | Food will be served as well |
| responsible adult.  What time will children be permitted entry from?  What time will children be permitted entry to?  Which areas of the premises will children be permitted access to?  All public ares                                                                                                                                                                                                                                                                                                                                                                                                                                                                                                                                                                                                                                                                                                                                                                                                                                                                                                                                                                                                                                                                                                                                                                                                                                                                                                                                                                                                                                                                                                                                                                                                                                                                                                                                                                                                                                                                                                                       | Will children be permitted entry?                | Yes                         |
| What time will children be permitted entry to?  Which areas of the premises will children be permitted access to?  All public ares                                                                                                                                                                                                                                                                                                                                                                                                                                                                                                                                                                                                                                                                                                                                                                                                                                                                                                                                                                                                                                                                                                                                                                                                                                                                                                                                                                                                                                                                                                                                                                                                                                                                                                                                                                                                                                                                                                                                                                                             | What age of children will be permitted entry?    |                             |
| Which areas of the premises will children be permitted access to?  All public ares                                                                                                                                                                                                                                                                                                                                                                                                                                                                                                                                                                                                                                                                                                                                                                                                                                                                                                                                                                                                                                                                                                                                                                                                                                                                                                                                                                                                                                                                                                                                                                                                                                                                                                                                                                                                                                                                                                                                                                                                                                             | What time will children be permitted entry from? | 12:00                       |
| permitted access to?                                                                                                                                                                                                                                                                                                                                                                                                                                                                                                                                                                                                                                                                                                                                                                                                                                                                                                                                                                                                                                                                                                                                                                                                                                                                                                                                                                                                                                                                                                                                                                                                                                                                                                                                                                                                                                                                                                                                                                                                                                                                                                           | What time will children be permitted entry to?   | 22:00                       |
| Will young persons be permitted entry?  Yes                                                                                                                                                                                                                                                                                                                                                                                                                                                                                                                                                                                                                                                                                                                                                                                                                                                                                                                                                                                                                                                                                                                                                                                                                                                                                                                                                                                                                                                                                                                                                                                                                                                                                                                                                                                                                                                                                                                                                                                                                                                                                    |                                                  | All public ares             |
| ·                                                                                                                                                                                                                                                                                                                                                                                                                                                                                                                                                                                                                                                                                                                                                                                                                                                                                                                                                                                                                                                                                                                                                                                                                                                                                                                                                                                                                                                                                                                                                                                                                                                                                                                                                                                                                                                                                                                                                                                                                                                                                                                              | Will young persons be permitted entry?           | Yes                         |

### Occasional Licence Application LAOCC/03987/23

|                                                                                                              | Response                                                      |
|--------------------------------------------------------------------------------------------------------------|---------------------------------------------------------------|
| e Application Received                                                                                       | 30/03/2024                                                    |
| e licence is required for                                                                                    | 29/05/2024                                                    |
| e licence is to end                                                                                          | 11/06/2024                                                    |
| mises licence number                                                                                         |                                                               |
| sonal Licence number                                                                                         |                                                               |
| me of voluntary organisation                                                                                 | 0                                                             |
| er the dates of previous occasional Licences nted by the Board between 1st January and t December (optional) | 0                                                             |
| enames                                                                                                       | Oscar                                                         |
| name                                                                                                         | Ortega Tajuelo                                                |
| e of birth                                                                                                   |                                                               |
| dress                                                                                                        |                                                               |
| vn                                                                                                           |                                                               |
| stcode                                                                                                       |                                                               |
| ail address                                                                                                  |                                                               |
| ephone number                                                                                                |                                                               |
| bile number                                                                                                  |                                                               |
| scription of Premises                                                                                        | Unlicensed Premises                                           |
| scription of activities to be carried on in the mises                                                        | Sale of Alcohol                                               |
| i                                                                                                            | 55-57 market place<br>inverurie<br>ab51 3py                   |
| Icohol to be sold off the premises?                                                                          | No                                                            |
| Icohol to be sold on the premises?                                                                           | Yes                                                           |
| e alcohol will be on sale for consumption on premises from                                                   | 12:00                                                         |
| e alcohol will be on sale for consumption on premises to                                                     | 22:00                                                         |
| te the times at which any other activities, other n alcohol sales, will be carried out on the mises          | Food will be served                                           |
| children be permitted entry?                                                                                 | Yes                                                           |
|                                                                                                              | All ages always under rthe supervision of a responsible adult |
| at time will children be permitted entry from?                                                               | 12:00                                                         |
| at time will children be permitted entry to?                                                                 | 22:00                                                         |
| ich areas of the premises will children be mitted access to?                                                 | All public areas                                              |
| young persons be permitted entry?                                                                            | Yes                                                           |